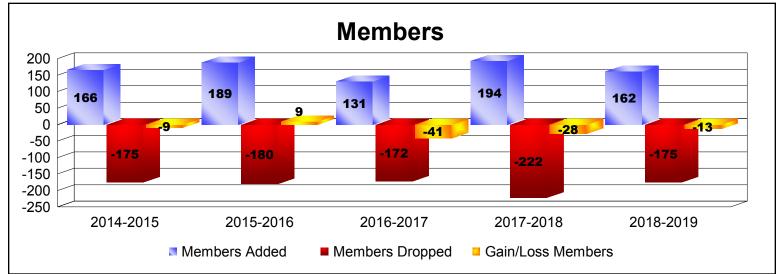

District A 3 As of June 2019 Cumulative

| Year      | New<br>Clubs | Dropped<br>Clubs | Gain/<br>Loss<br>Clubs | New<br>Members | Charter<br>Members | Reinstate<br>Members | Transfer<br>Members | Total<br>Member<br>Added | Total<br>Members<br>Dropped | Gain/<br>Loss<br>Members |
|-----------|--------------|------------------|------------------------|----------------|--------------------|----------------------|---------------------|--------------------------|-----------------------------|--------------------------|
| 2014-2015 | 0            | -1               | -1                     | 133            | 0                  | 12                   | 21                  | 166                      | -175                        | -9                       |
| 2015-2016 | 0            | 0                | 0                      | 153            | 2                  | 8                    | 26                  | 189                      | -180                        | 9                        |
| 2016-2017 | 0            | -1               | -1                     | 105            | 1                  | 9                    | 16                  | 131                      | -172                        | -41                      |
| 2017-2018 | 0            | 0                | 0                      | 168            | 4                  | 9                    | 13                  | 194                      | -222                        | -28                      |
| 2018-2019 | 0            | 0                | 0                      | 138            | 0                  | 17                   | 7                   | 162                      | -175                        | -13                      |
| Average   | 0            | 0                | 0                      | 139            | 1                  | 11                   | 17                  | 168                      | -185                        | -16                      |