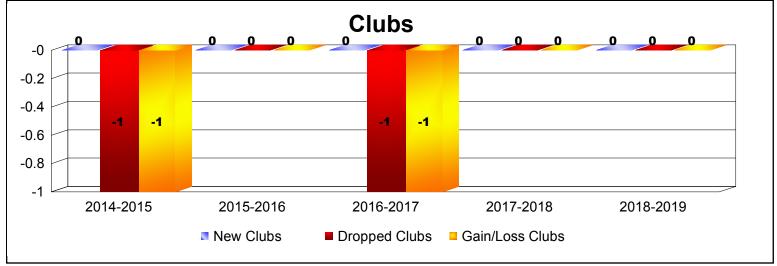

District A 3 As of June 2019 Cumulative

| Year      | New<br>Clubs | Dropped<br>Clubs | Gain/<br>Loss<br>Clubs | New<br>Members | Charter<br>Members | Reinstate<br>Members | Transfer<br>Members | Total<br>Member<br>Added | Total<br>Members<br>Dropped | Gain/<br>Loss<br>Members |
|-----------|--------------|------------------|------------------------|----------------|--------------------|----------------------|---------------------|--------------------------|-----------------------------|--------------------------|
| 2014-2015 | 0            | -1               | -1                     | 133            | 0                  | 12                   | 21                  | 166                      | -175                        | -9                       |
| 2015-2016 | 0            | 0                | 0                      | 153            | 2                  | 8                    | 26                  | 189                      | -180                        | 9                        |
| 2016-2017 | 0            | -1               | -1                     | 105            | 1                  | 9                    | 16                  | 131                      | -172                        | -41                      |
| 2017-2018 | 0            | 0                | 0                      | 168            | 4                  | 9                    | 13                  | 194                      | -222                        | -28                      |
| 2018-2019 | 0            | 0                | 0                      | 138            | 0                  | 17                   | 7                   | 162                      | -175                        | -13                      |
| Average   | 0            | 0                | 0                      | 139            | 1                  | 11                   | 17                  | 168                      | -185                        | -16                      |